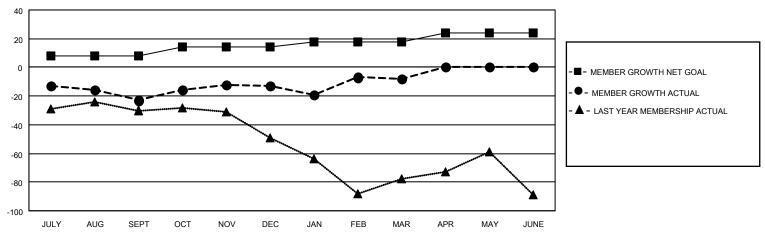

# GOALS AND ACTUAL MEMBERS CUMULATIVE

| DROPPED CLUBS: 1 |     | 38 CLUBS OF 64 ADDED 1 OR<br>MORE NEW MEMBERS | GENDER DISTRIBUTION             |                                |  |
|------------------|-----|-----------------------------------------------|---------------------------------|--------------------------------|--|
|                  |     | INOILE INEW INIEINIBEING                      | MALE<br>FEMALE                  | 1,037 (62.58%)<br>620 (37.42%) |  |
| DROPPED MEMBERS  |     |                                               | NON BINARY PREFER NOT TO ANSWER | 0 (0.00%)<br>0 (0.00%)         |  |
| DECEASED         | 24  |                                               | PREFER NOT TO ANSWER            | 0 (0.00 %)                     |  |
| CLUB CANCELLED   | 12  | CLICK HERE FOR CUMULATIVE                     | TOTAL FAMILY UNIT MEMBERS       | 368                            |  |
| OTHER            | 144 | MEMBERSHIP DATA                               |                                 |                                |  |
| TOTAL            | 180 |                                               | FAMILY MEMBERS PAYING HAI       | F DUES 187                     |  |
|                  |     |                                               |                                 |                                |  |

### District 32 S

| Clubs  RESULTS FOR 2021-2022 |   |   |   | Members RESULTS FOR 2021-2022 |   |    |    |
|------------------------------|---|---|---|-------------------------------|---|----|----|
|                              |   |   |   |                               |   |    |    |
| JULY/AUG/SEPT                | 0 | 0 | 1 | JULY/AUG/SEPT                 | 8 | 70 | 77 |
| OCT/NOV/DEC                  | 1 | 0 | 0 | OCT/NOV/DEC                   | 6 | 59 | 45 |
| JAN/FEB/MAR                  | 0 | 0 | 0 | JAN/FEB/MAR                   | 4 | 66 | 58 |
| APR/MAY/JUNE                 | 1 | 0 | 0 | APR/MAY/JUNE                  | 6 | 0  | 0  |