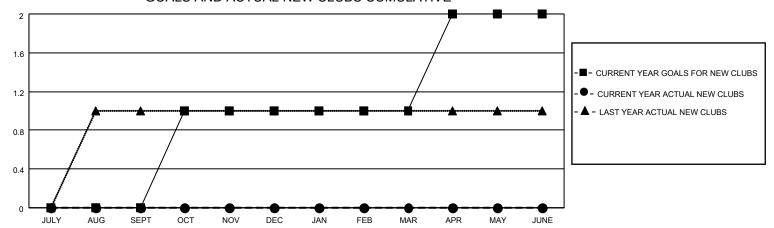

#### GOALS AND ACTUAL NEW CLUBS CUMULATIVE

### District 32 S

| Clubs  RESULTS FOR 2021-2022 |   |   |   | Members RESULTS FOR 2021-2022 |   |    |    |
|------------------------------|---|---|---|-------------------------------|---|----|----|
|                              |   |   |   |                               |   |    |    |
| JULY/AUG/SEPT                | 0 | 0 | 1 | JULY/AUG/SEPT                 | 8 | 70 | 77 |
| OCT/NOV/DEC                  | 1 | 0 | 0 | OCT/NOV/DEC                   | 6 | 59 | 45 |
| JAN/FEB/MAR                  | 0 | 0 | 0 | JAN/FEB/MAR                   | 4 | 66 | 58 |
| APR/MAY/JUNE                 | 1 | 0 | 0 | APR/MAY/JUNE                  | 6 | 0  | 0  |